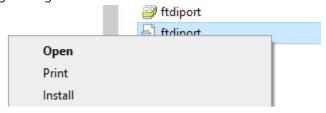

7. You will get a pop up that the operation completed successfully.

8. Find the file called ftdiport, there are 2 of them. One will have an icon of a piece of paper and gear. Right click on it and choose Install from the menu.

9. You will get a pop up that the operation completed successfully.

10. Reset the computer, open the MiniCPAP software and plug in the device