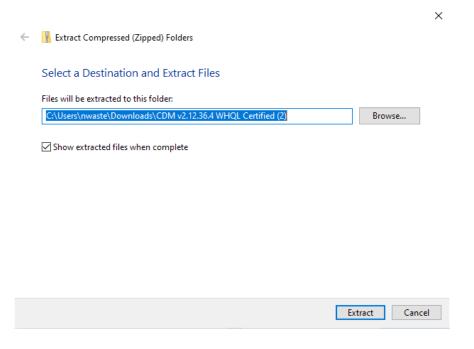

4. Click Extract All

5. Leave the default folder and click extract

6. Find the file called ftdibus, there are 2 of them. One will have an icon of a piece of paper and gear. Right click on it and choose Install from the menu.