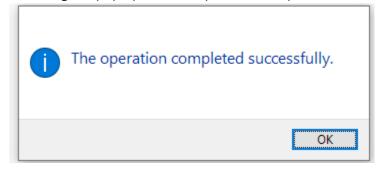

9. You will get a pop up that the operation completed successfully.

10. Reset the computer, open the MiniCPAP software and plug in the device