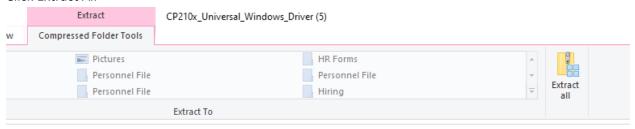

4. Click Extract All

5. Leave the default folder and click extract

6. Find the file called ftdibus, there are 2 of them. One will have an icon of a piece of paper and gear. Right click on it and choose Install from the menu.