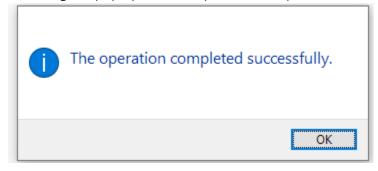

7. You will get a pop up that the operation completed successfully.

8. Find the file called ftdiport, there are 2 of them. One will have an icon of a piece of paper and gear. Right click on it and choose Install from the menu.

9. You will get a pop up that the operation completed successfully.

10. Reset the computer, open the MiniCPAP software and plug in the device