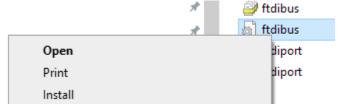

4. Click Extract All

5. Leave the default folder and click extract

6. Find the file called ftdibus, there are 2 of them. One will have an icon of a piece of paper and gear. Right click on it and choose Install from the menu.

7. You will get a pop up that the operation completed successfully.

8. Find the file called ftdiport, there are 2 of them. One will have an icon of a piece of paper and gear. Right click on it and choose Install from the menu.